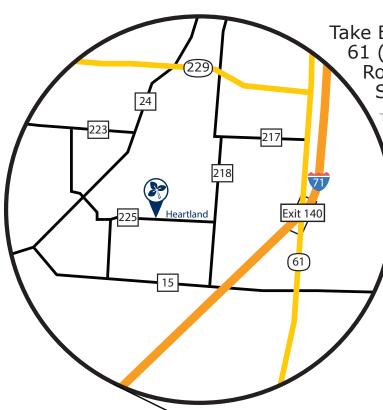

#### **FROM I - 71**

Take Exit 140, and go south on State Route 61 (From the north, turn left onto State Route 61. From the south, turn right onto State Route 61.)

Turn right (west) on County Road 15 also called West Liberty Mt Vernon Road

Note: County Road 15 will go back over I-71

Turn right (north) on County Road 218 also called Berkshire-South Woodbury Road

Turn left (west) on County Road 225 also called West Liberty East Road

The entrance to Heartland is on the right!

#### **FROM ROUTE 23**

Turn east on State Route 229
(From the north, turn left onto
State Route 61. From the south, turn right onto State Route 61.)

Note: Continue through the town of Ashley

Turn right (south) on County Road 218 also called Berkshire-South Woodbury Road

Note: you will come to a sharp left curve.

After the curve, Turn right to stay on County Road 218

Turn right (west) on County Road 225 also called West Liberty East Road

The entrance to Heartland is on the right!