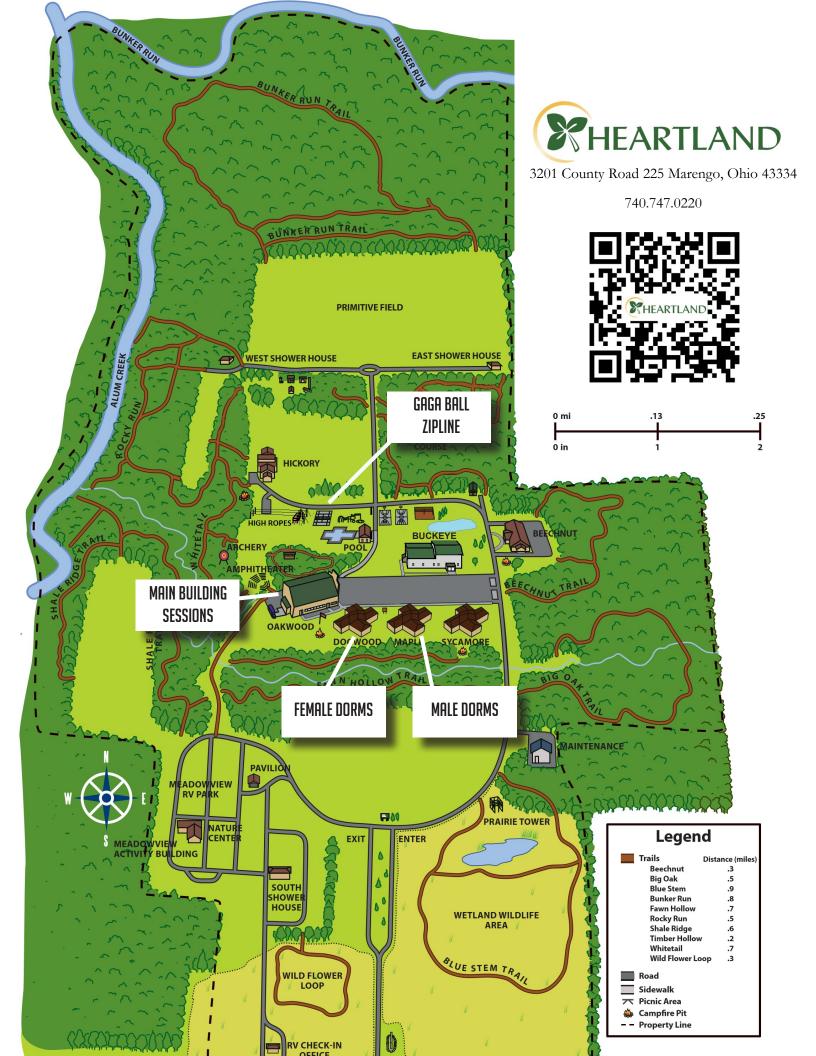

3201 COUNTY RD 225, MARENGO, OH 43334

#### FRIDAY, FEBRUARY 10

5:00™ - REGISTRATION BEGINS!

(OAKWOOD LOBBY)

7:00PM - GAMES

(OAKWOOD MULTIPURPOSE ROOM)

**ADULT LEADER GATHERING IN LOBBY** 

8:00PM - WORSHIP AND MAIN SESSION

WITH CHRISTINA LOWERY

(OAKWOOD MULTIPURPOSE ROOM)

9:30™- YOUTH GROUP TIME

(OAKWOOD MULTIPURPOSE ROOM)

10:00PM - EVENING ACTIVITY (BONFIRE)

(AMPHITHEATER)

PROJECT TIMOTHY Q&A

(MULTIPURPOSE ROOM)

#### **SATURDAY, FEBRUARY 11**

8:00<sup>AM</sup> - BREAKFAST

(CAFETERIA IN OAKWOOD BUILDING)

9:00<sup>RM</sup> - WORSHIP

(OAKWOOD MULTIPURPOSE ROOM)

9:30<sup>RM</sup> - WORKSHOPS

**EVANGELISM** 

**LEADERSHIP** 

SPIRITUAL FORMATIONS

ADULT LEADER WORKSHOP (10:00<sup>AM</sup>)

(DOGWOOD LOBBY)

#### SATURDAY CONTINUED

12:00PM - LUNCH

(CAFETERIA IN OAKWOOD BUILDING)

1:00PM - YOUTH GROUP TIME

(OAKWOOD MULTIPURPOSE ROOM)

2:00PM - FREE TIME

HOLY SPIRIT ACTIVATIONS (2:00PM - 4:00PM)

(OAKWOOD ROOM A)

**ZIP LINE** 

9 SQUARE

**GAGA BALL** 

BASKETBALL

HIKES

**CLIMBING WALL** 

5:00PM - DINNER

(CAFETERIA IN OAKWOOD BUILDING)

6:00PM - ORGANIZED GAMES

(OAKWOOD MULTIPURPOSE ROOM)

7:00PM - WORSHIP AND MAIN SESSION
WITH ANTHONY CANNON

(OAKWOOD MULTIPURPOSE ROOM)

9:30PM - BEACH PARTY

(OAKWOOD MULTIPURPOSE ROOM)

#### **SUNDAY, FEBRUARY 12**

8:00<sup>AM</sup> - BREAKFAST

(CAFETERIA IN OAKWOOD BUILDING)

9:00<sup>AM</sup> - WORSHIP AND MAIN SESSION WITH EBEN AND SARAH BRUSCO

(OAKWOOD MULTIPURPOSE ROOM)

11:00<sup>AM</sup> - SEE YOU LATER!